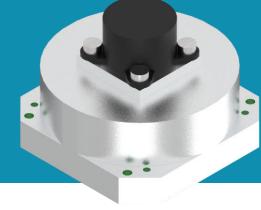

# KU Leuven RW

Compact Reaction Wheels for CubeSats

The KU Leuven Reaction wheels allow to accurately control the attitude of CubeSats. The wheels have been lifetime tested for a 3 year lifetime and have the required torque and momentum capacity for typical 3U CubeSat missions. Their compact design and easy interface facilitate integration in any satellite.