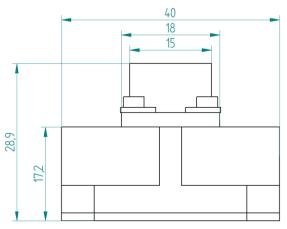

## Interface

- +5V
- Speed setting through PWM
- Dimensions: 40x40x28,9(17,2) mm^3