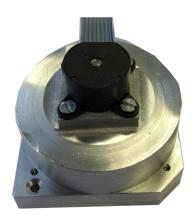

# KU Leuven RW

Compact Reaction Wheels for CubeSats

The KU Leuven Reaction wheels allow to accurately control the attitude of CubeSats. The wheels have been lifetime tested for a 3 year lifetime and have the required torque and momentum capacity for typical 3U CubeSat missions. Their compact design and easy interface facilitate integration in any satellite.